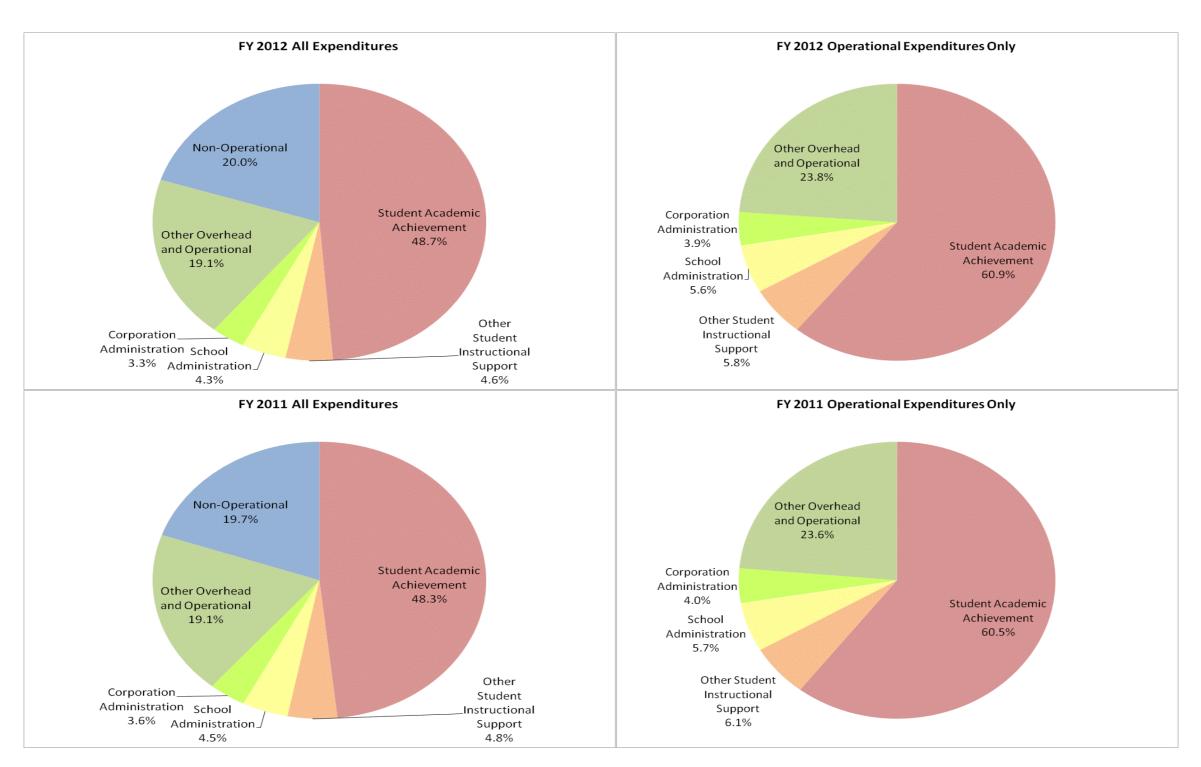

### **South Harrison Com Schools (3190)**

|                                |              | FY06 % of Total |              | FY09 % of Total |              | FY11 % of Total |              | FY12 % of Total |
|--------------------------------|--------------|-----------------|--------------|-----------------|--------------|-----------------|--------------|-----------------|
| Student Instructional Category | FY 2006      | Exp             | FY 2009      | Exp             | FY 2011      | Ехр             | FY 2012      | Ехр             |
| Student Academic Achievement   | \$18,000,787 | 52.2%           | \$16,375,732 | 46.0%           | \$16,486,553 | 48.3%           | \$17,339,556 | 48.7%           |
| Student Instructional Support  | \$2,887,885  | 8.4%            | \$3,291,005  | 9.2%            | \$3,172,698  | 9.3%            | \$3,176,969  | 8.9%            |
| Overhead and Operational       | \$6,428,849  | 18.6%           | \$7,705,865  | 21.7%           | \$7,769,512  | 22.7%           | \$7,954,830  | 22.3%           |
| Nonoperational                 | \$7,161,400  | 20.8%           | \$8,205,943  | 23.1%           | \$6,728,794  | 19.7%           | \$7,135,778  | 20.0%           |
| Grand Total                    | \$34,478,921 |                 | \$35,578,544 |                 | \$34,157,557 |                 | \$35,607,133 |                 |